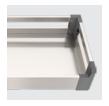

Perfect door gaps with 3D adjustable door bracket

Complement modern appliances and decor with brushed stainless steel shelves

Board reinforced shelf base for strength and sound deadening

Tandem Pantry

Complement modern appliances and decor with brushed stainless steel shelves

Board reinforced shelf base for strength and sound deadening

Spice / bottle rack pull-out

Perfect door gaps with 3D adjustable door bracket

Complement modern appliances and decor with brushed stainless steel shelves

Board reinforced shelf base for strength and sound deadening

Spice / bottle rack pull-out, left or right mount

| Cabinet width | Size                  | Order Code |
|---------------|-----------------------|------------|
| 200 mm        | 160w x 535h x 485d mm | 456.200    |
| 250 mm        | 200w x 535h x 485d mm | 456.250    |
| 300 mm        | 250w x 535h x 485d mm | 456.300    |