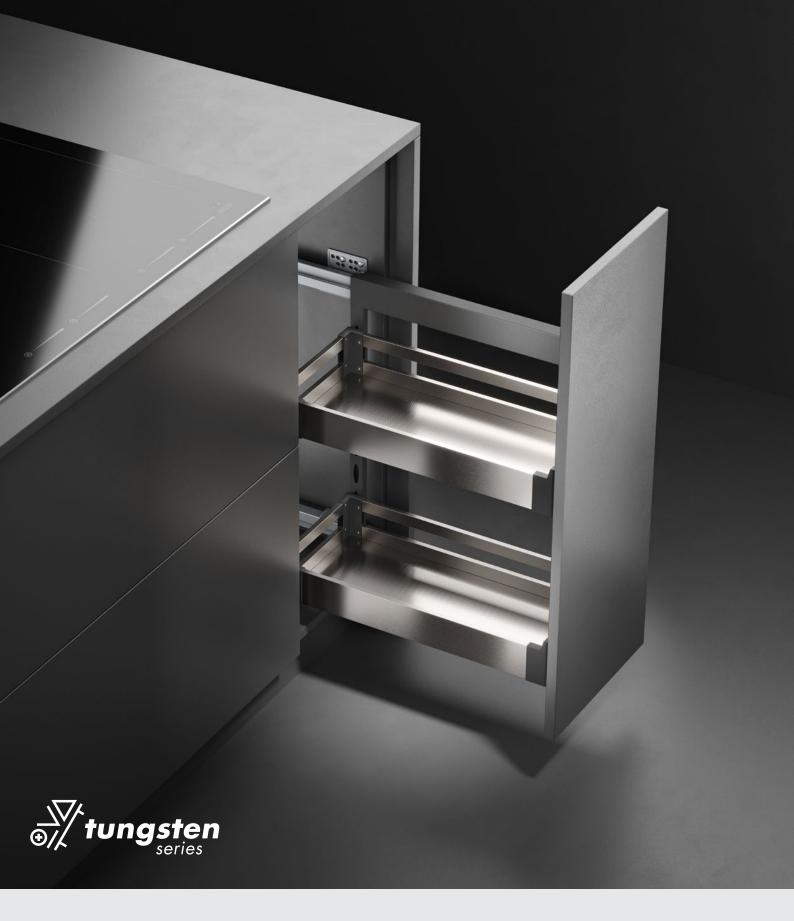

Board reinforced shelf base for strength and sound deadening

Spice / bottle rack pull-out

Perfect door gaps with 3D adjustable door bracket

Complement modern appliances and decor with brushed stainless steel shelves

Board reinforced shelf base for strength and sound deadening

Spice / bottle rack pull-out, left or right mount

| Cabinet width | Size                  | Order Code |
|---------------|-----------------------|------------|
| 200 mm        | 160w x 535h x 485d mm | 456.200    |
| 250 mm        | 200w x 535h x 485d mm | 456.250    |
| 300 mm        | 250w x 535h x 485d mm | 456.300    |