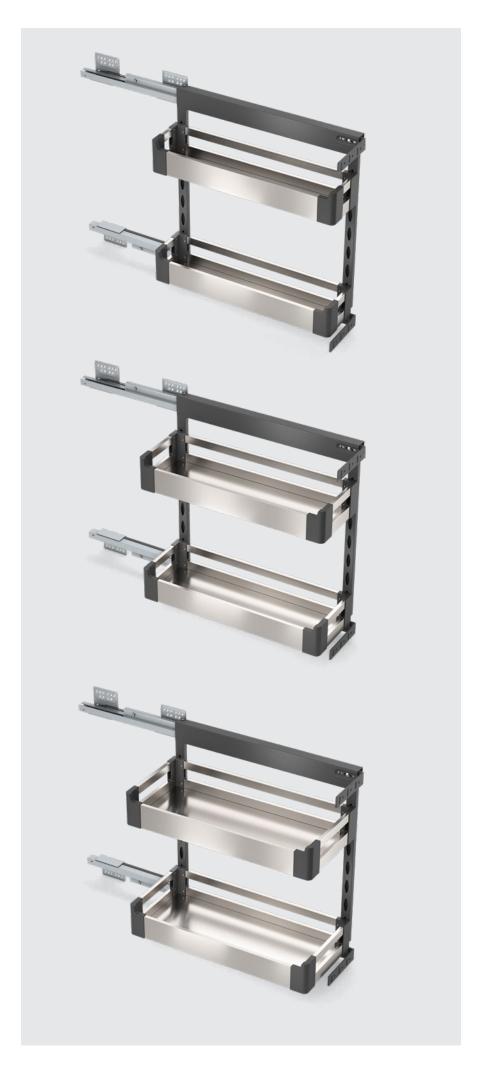

Board reinforced shelf base for strength and sound deadening

Spice / bottle rack pull-out

Perfect door gaps with 3D adjustable door bracket

Complement modern appliances and decor with brushed stainless steel shelves

Board reinforced shelf base for strength and sound deadening

Spice / bottle rack pull-out, left or right mount

| Cabinet width | Size                  | Order Code |
|---------------|-----------------------|------------|
| 200 mm        | 160w x 535h x 485d mm | 456.200    |
| 250 mm        | 200w x 535h x 485d mm | 456.250    |
| 300 mm        | 250w x 535h x 485d mm | 456.300    |