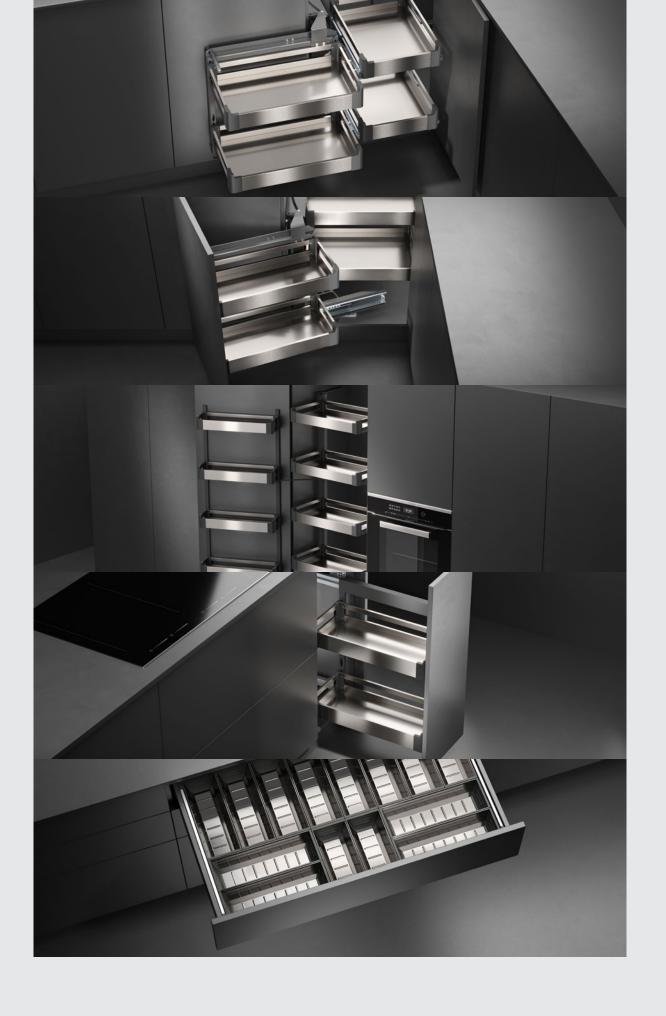

Magic blind corner, independent pull-out

## Magic blind corner, independent pull-out

| Side  | Size                  | Order Code |
|-------|-----------------------|------------|
| Left  | 864w x 525h x 490d mm | 456.108    |
| Right | 864w x 525h x 490d mm | 456.109    |

Independently pulls out with handle – cabinet door can use standard blind corner hinges

Complement modern appliances and decor with brushed stainless steel shelves

Board reinforced shelf base for strength and sound deadening

Magic blind corner, door-mounted

## Magic blind corner, door-mounted

| Side  | Size                  | Order Code |
|-------|-----------------------|------------|
| Left  | 864w x 525h x 490d mm | 456.103    |
| Right | 864w x 525h x 490d mm | 456.104    |

Perfect door gaps with 3D adjustable door bracket

Complement modern appliances and decor with brushed stainless steel shelves

Board reinforced shelf base for strength and sound deadening

Tandem Pantry

Complement modern appliances and decor with brushed stainless steel shelves

Board reinforced shelf base for strength and sound deadening

Spice / bottle rack pull-out

Perfect door gaps with 3D adjustable door bracket

Complement modern appliances and decor with brushed stainless steel shelves

Board reinforced shelf base for strength and sound deadening

Spice / bottle rack pull-out, left or right mount

| Cabinet width | Size                  | Order Code |
|---------------|-----------------------|------------|
| 200 mm        | 160w x 535h x 485d mm | 456.200    |
| 250 mm        | 200w x 535h x 485d mm | 456.250    |
| 300 mm        | 250w x 535h x 485d mm | 456.300    |

## Cutlery Organiser kit

## Stainless steel cutlery organiser kit

| ٨ | lame | Size                  | Order Code |
|---|------|-----------------------|------------|
| 2 | T    | 227w x 58h x 482d mm  | 224.302    |
| 3 | T    | 328w x 58h x 482d mm  | 224.303    |
| 4 | T    | 429w x 58h x 482d mm  | 224.304    |
| 5 | Т    | 530w x 58h x 482d mm  | 224.305    |
| 6 | T    | 631w x 58h x 482d mm  | 224.306    |
| 7 | T    | 732w x 58h x 482d mm  | 224.307    |
| 8 | T    | 833w x 58h x 482d mm  | 224.308    |
| 9 | Т    | 934w x 58h x 482d mm  | 224.309    |
| 1 | ОТ   | 1035w x 58h x 482d mm | 224.310    |