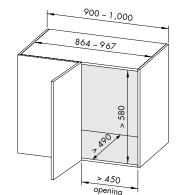

Magic blind corner, independent pull-out

## Magic blind corner, independent pull-out

| Side  | Size                  | Order Code |
|-------|-----------------------|------------|
| Left  | 864w x 525h x 490d mm | 456.108    |
| Right | 864w x 525h x 490d mm | 456.109    |

Independently pulls out with handle – cabinet door can use standard blind corner hinges

Complement modern appliances and decor with brushed stainless steel shelves

Board reinforced shelf base for strength and sound deadening