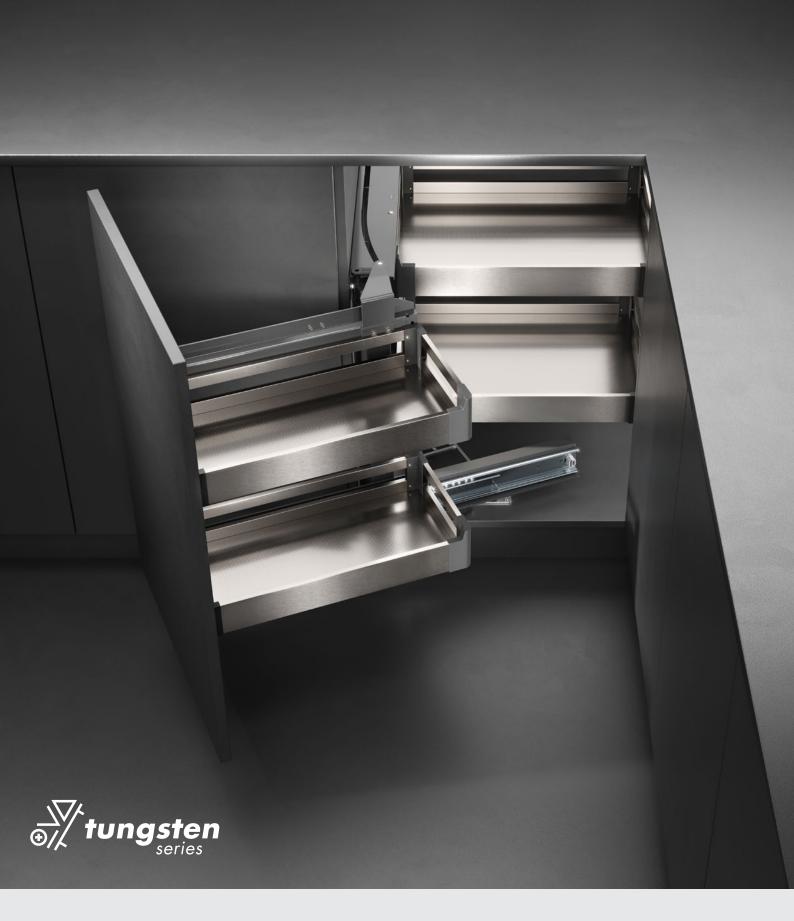

Magic blind corner, independent pull-out

## Magic blind corner, independent pull-out

| Side  | Size                  | Order Code |
|-------|-----------------------|------------|
| Left  | 864w x 525h x 490d mm | 456.108    |
| Right | 864w x 525h x 490d mm | 456.109    |

Independently pulls out with handle – cabinet door can use standard blind corner hinges

Complement modern appliances and decor with brushed stainless steel shelves

Board reinforced shelf base for strength and sound deadening