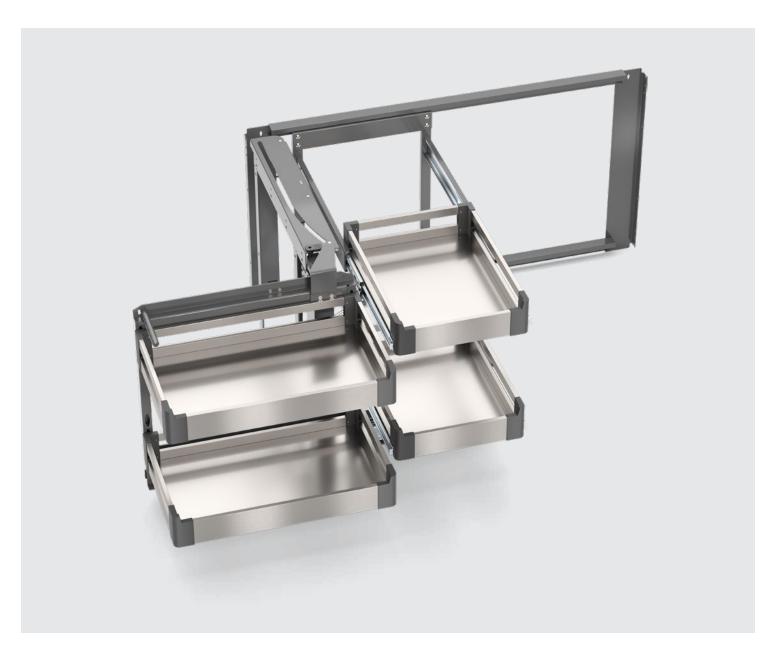

Magic blind corner, independent pull-out

## Magic blind corner, independent pull-out

| Side  | Size                  | Order Code |
|-------|-----------------------|------------|
| Left  | 864w x 525h x 490d mm | 456.108    |
| Right | 864w x 525h x 490d mm | 456.109    |

Independently pulls out with handle – cabinet door can use standard blind corner hinges

Complement modern appliances and decor with brushed stainless steel shelves

Board reinforced shelf base for strength and sound deadening