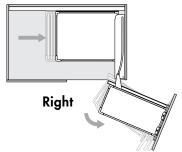

Magic blind corner, independent pull-out

## Magic blind corner, independent pull-out

| Side  | Size                  | Order Code |
|-------|-----------------------|------------|
| Left  | 864w x 525h x 490d mm | 456.108    |
| Right | 864w x 525h x 490d mm | 456.109    |

Independently pulls out with handle – cabinet door can use standard blind corner hinges

Complement modern appliances and decor with brushed stainless steel shelves

Board reinforced shelf base for strength and sound deadening