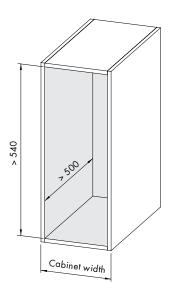

Board reinforced shelf base for strength and sound deadening

Spice / bottle rack pull-out, left or right mount

| Cabinet width | Size                  | Order Code |
|---------------|-----------------------|------------|
| 200 mm        | 160w x 535h x 485d mm | 456.200    |
| 250 mm        | 200w x 535h x 485d mm | 456.250    |
| 300 mm        | 250w x 535h x 485d mm | 456.300    |