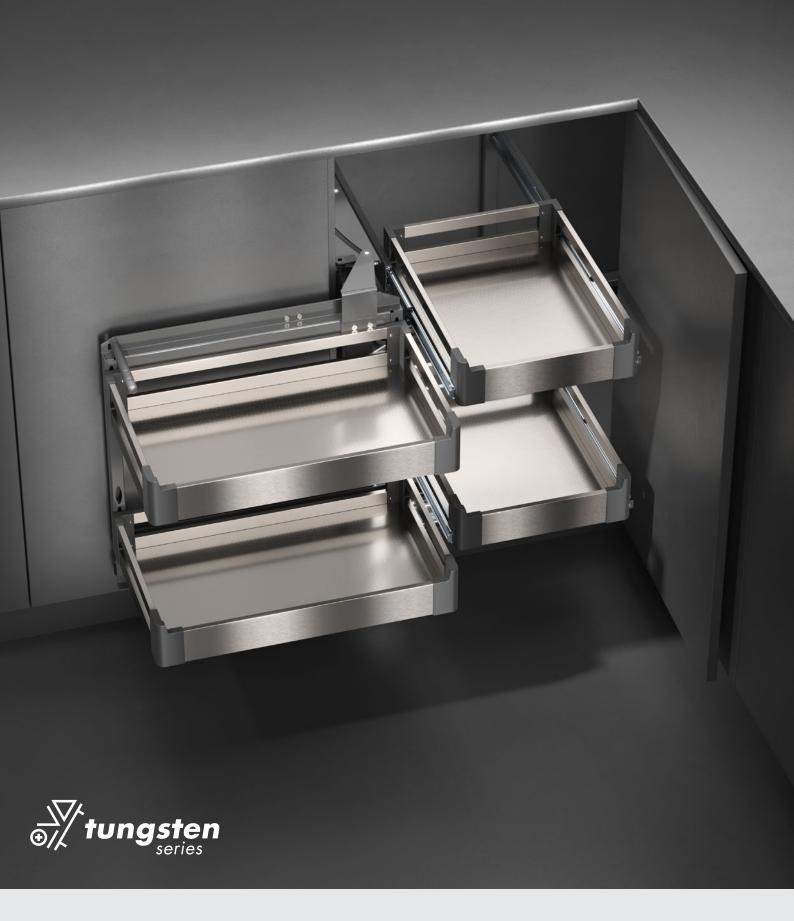

Magic blind corner, independent pull-out

## Magic blind corner, independent pull-out

| Side  | Size                  | Order Code |
|-------|-----------------------|------------|
| Left  | 864w x 525h x 490d mm | 456.108    |
| Right | 864w x 525h x 490d mm | 456.109    |

Independently pulls out with handle – cabinet door can use standard blind corner hinges

Complement modern appliances and decor with brushed stainless steel shelves

Board reinforced shelf base for strength and sound deadening