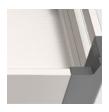

Magic blind corner, door-mounted

## Magic blind corner, door-mounted

| Side  | Size                  | Order Code |
|-------|-----------------------|------------|
| Left  | 864w x 525h x 490d mm | 456.103    |
| Right | 864w x 525h x 490d mm | 456.104    |

Perfect door gaps with 3D adjustable door bracket

Complement modern appliances and decor with brushed stainless steel shelves

Board reinforced shelf base for strength and sound deadening

Tandem Pantry

Complement modern appliances and decor with brushed stainless steel shelves