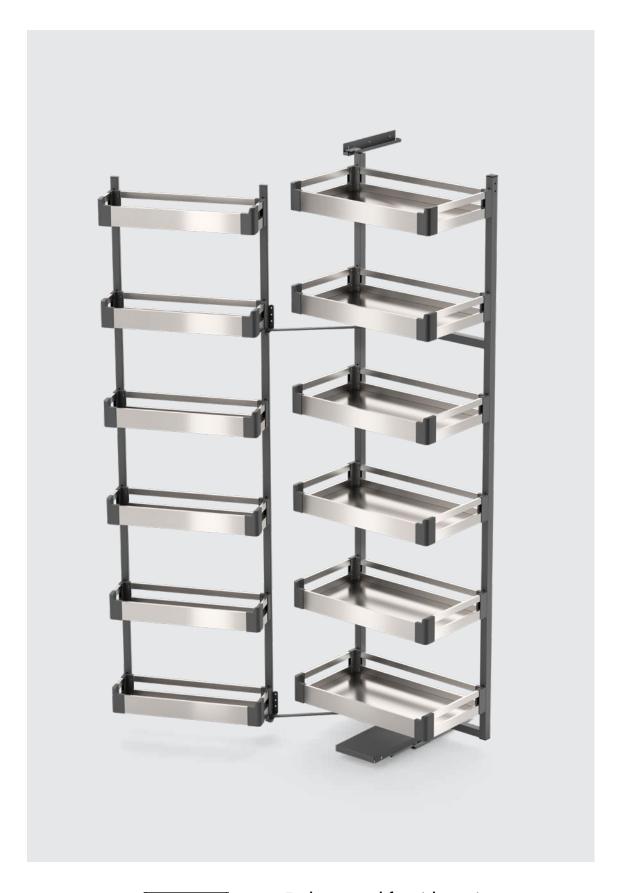

Board reinforced shelf base for strength and sound deadening

Spice / bottle rack pull-out

Perfect door gaps with 3D adjustable door bracket

Complement modern appliances and decor with brushed stainless steel shelves

Board reinforced shelf base for strength and sound deadening

Spice / bottle rack pull-out, left or right mount

| Cabinet width | Size                  | Order Code |
|---------------|-----------------------|------------|
| 200 mm        | 160w x 535h x 485d mm | 456.200    |
| 250 mm        | 200w x 535h x 485d mm | 456.250    |
| 300 mm        | 250w x 535h x 485d mm | 456.300    |