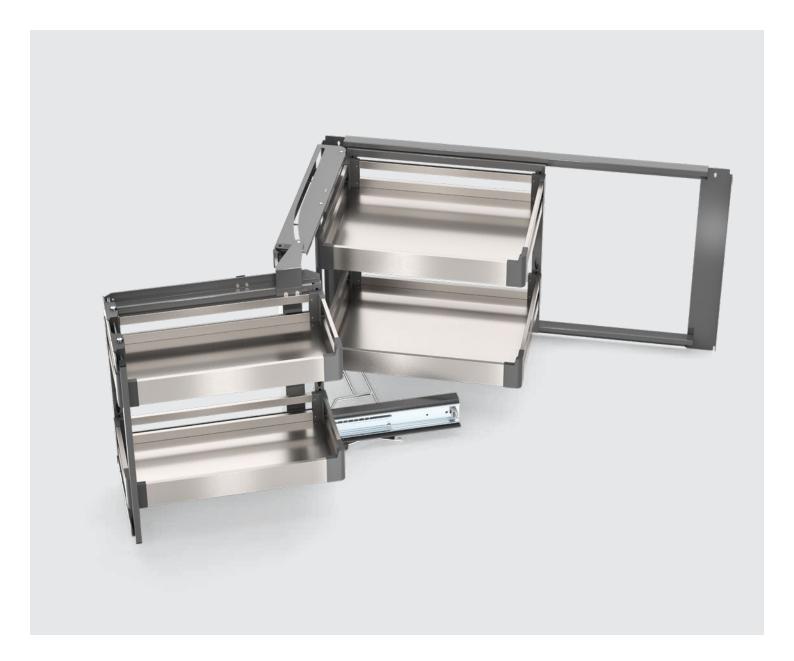

Magic blind corner, door-mounted

## Magic blind corner, door-mounted

| Side  | Size                  | Order Code |
|-------|-----------------------|------------|
| Left  | 864w x 525h x 490d mm | 456.103    |
| Right | 864w x 525h x 490d mm | 456.104    |

Perfect door gaps with 3D adjustable door bracket

Complement modern appliances and decor with brushed stainless steel shelves

Board reinforced shelf base for strength and sound deadening

Tandem Pantry

Complement modern appliances and decor with brushed stainless steel shelves