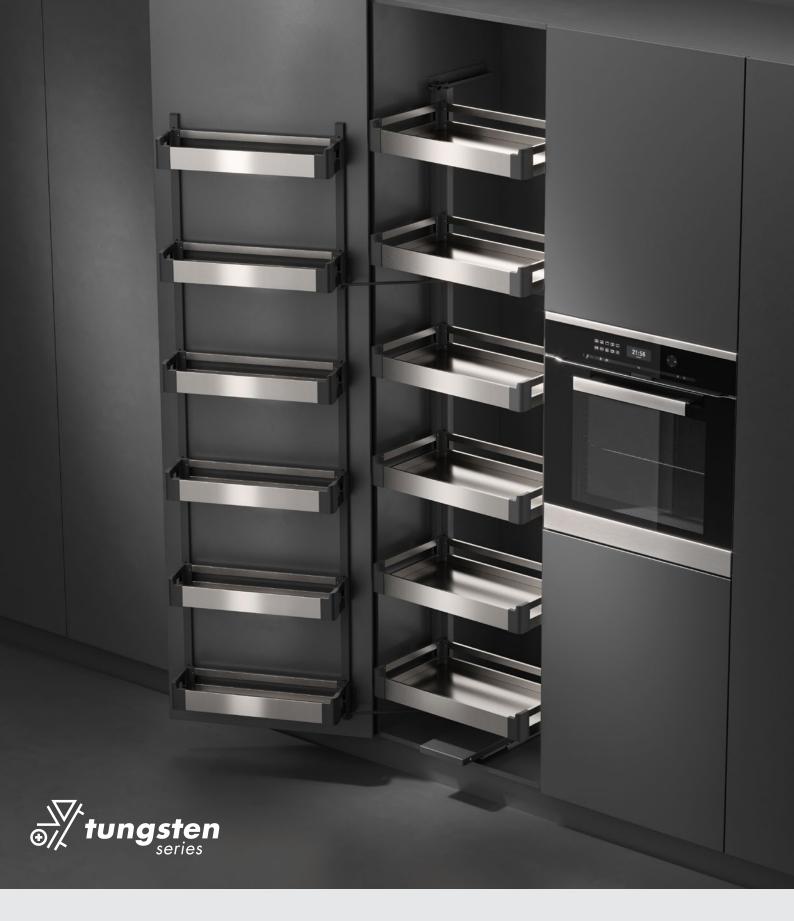

Perfect door gaps with 3D adjustable door bracket

Complement modern appliances and decor with brushed stainless steel shelves

Board reinforced shelf base for strength and sound deadening

Tandem Pantry

Complement modern appliances and decor with brushed stainless steel shelves

Board reinforced shelf base for strength and sound deadening

Spice / bottle rack pull-out

Perfect door gaps with 3D adjustable door bracket

Complement modern appliances and decor with brushed stainless steel shelves