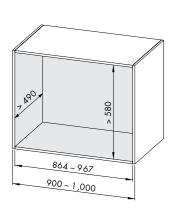

## Magic blind corner, independent pull-out

| Side  | Size                  | Order Code |
|-------|-----------------------|------------|
| Left  | 864w x 525h x 490d mm | 456.108    |
| Right | 864w x 525h x 490d mm | 456.109    |

## Magic blind corner, door-mounted

| Side  | Size                  | Order Code |
|-------|-----------------------|------------|
| Left  | 864w x 525h x 490d mm | 456.103    |
| Right | 864w x 525h x 490d mm | 456.104    |

Board reinforced shelf base for strength and sound deadening

Spice / bottle rack pull-out, left or right mount

| Cabinet width | Size                  | Order Code |
|---------------|-----------------------|------------|
| 200 mm        | 160w x 535h x 485d mm | 456.200    |
| 250 mm        | 200w x 535h x 485d mm | 456.250    |
| 300 mm        | 250w x 535h x 485d mm | 456.300    |