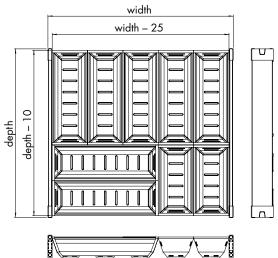

## Stainless steel cutlery organiser kit

| ٨ | lame | Size                  | Order Code |
|---|------|-----------------------|------------|
| 2 | T    | 227w x 58h x 482d mm  | 224.302    |
| 3 | T    | 328w x 58h x 482d mm  | 224.303    |
| 4 | T    | 429w x 58h x 482d mm  | 224.304    |
| 5 | Т    | 530w x 58h x 482d mm  | 224.305    |
| 6 | T    | 631w x 58h x 482d mm  | 224.306    |
| 7 | T    | 732w x 58h x 482d mm  | 224.307    |
| 8 | T    | 833w x 58h x 482d mm  | 224.308    |
| 9 | Т    | 934w x 58h x 482d mm  | 224.309    |
| 1 | ОТ   | 1035w x 58h x 482d mm | 224.310    |