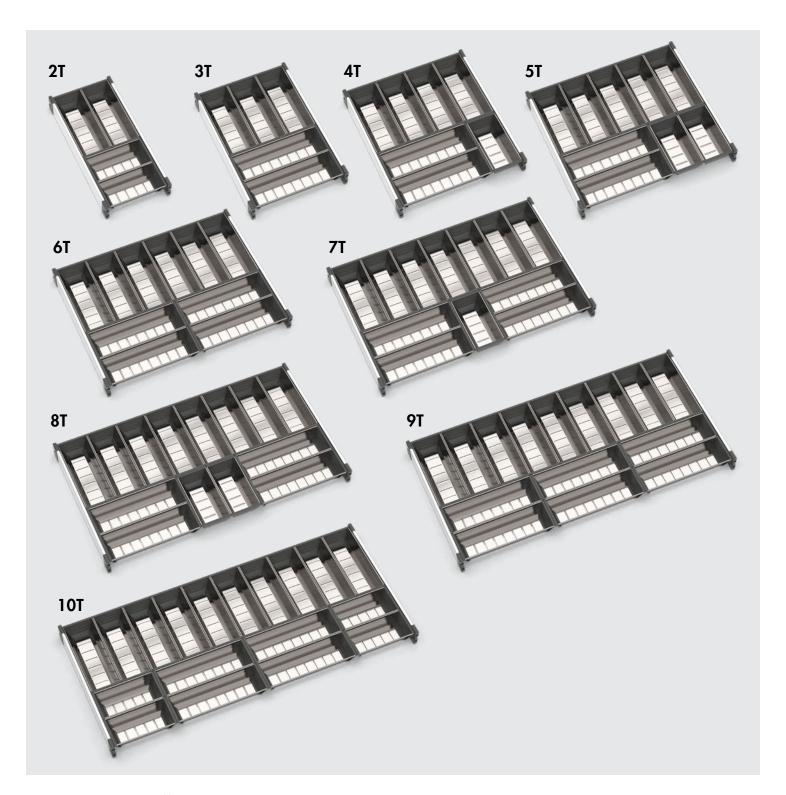

## Stainless steel cutlery organiser kit

| ٨ | lame | Size                  | Order Code |
|---|------|-----------------------|------------|
| 2 | T    | 227w x 58h x 482d mm  | 224.302    |
| 3 | T    | 328w x 58h x 482d mm  | 224.303    |
| 4 | T    | 429w x 58h x 482d mm  | 224.304    |
| 5 | Т    | 530w x 58h x 482d mm  | 224.305    |
| 6 | T    | 631w x 58h x 482d mm  | 224.306    |
| 7 | T    | 732w x 58h x 482d mm  | 224.307    |
| 8 | T    | 833w x 58h x 482d mm  | 224.308    |
| 9 | Т    | 934w x 58h x 482d mm  | 224.309    |
| 1 | ОТ   | 1035w x 58h x 482d mm | 224.310    |