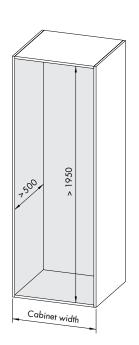

Magic blind corner, independent pull-out

## Magic blind corner, independent pull-out

| Side  | Size                  | Order Code |
|-------|-----------------------|------------|
| Left  | 864w x 525h x 490d mm | 456.108    |
| Right | 864w x 525h x 490d mm | 456.109    |

Independently pulls out with handle – cabinet door can use standard blind corner hinges

Complement modern appliances and decor with brushed stainless steel shelves

Board reinforced shelf base for strength and sound deadening