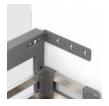

Magic blind corner, independent pull-out

## Magic blind corner, independent pull-out

| Side  | Size                  | Order Code |
|-------|-----------------------|------------|
| Left  | 864w x 525h x 490d mm | 456.108    |
| Right | 864w x 525h x 490d mm | 456.109    |

Independently pulls out with handle – cabinet door can use standard blind corner hinges

Complement modern appliances and decor with brushed stainless steel shelves

Board reinforced shelf base for strength and sound deadening