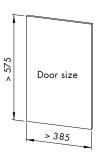

Independently pulls out with handle – cabinet door can use standard blind corner hinges

Complement modern appliances and decor with brushed stainless steel shelves

Board reinforced shelf base for strength and sound deadening