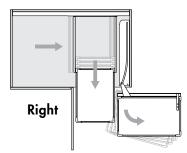

Magic blind corner, independent pull-out

## Magic blind corner, independent pull-out

| Side  | Size                  | Order Code |
|-------|-----------------------|------------|
| Left  | 864w x 525h x 490d mm | 456.108    |
| Right | 864w x 525h x 490d mm | 456.109    |

Independently pulls out with handle – cabinet door can use standard blind corner hinges

Complement modern appliances and decor with brushed stainless steel shelves

Board reinforced shelf base for strength and sound deadening