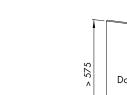

Independently pulls out with handle – cabinet door can use standard blind corner hinges

Complement modern appliances and decor with brushed stainless steel shelves

Board reinforced shelf base for strength and sound deadening