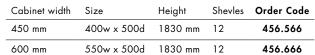

Magic blind corner, independent pull-out

## Magic blind corner, independent pull-out

| Side  | Size                  | Order Code |
|-------|-----------------------|------------|
| Left  | 864w x 525h x 490d mm | 456.108    |
| Right | 864w x 525h x 490d mm | 456.109    |

Independently pulls out with handle – cabinet door can use standard blind corner hinges

Complement modern appliances and decor with brushed stainless steel shelves

Board reinforced shelf base for strength and sound deadening